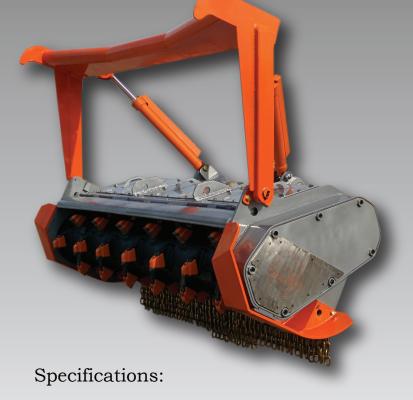

## **CBM 8000 MULCHER HEAD**

- Unsurpassed bolt-less wedge-lock, tungsten -carbide tooth technology
- Triangulated brush bar cylinders
- Removable front debris door with hidden hydraulic cylinder
- Single 250cc variable drive motor
- Standardized extra-large bearings
- Non-slip poly chain drive
- Double or quad debris chain arrangement
- Custom heavy-duty hydraulic motor load adapter

- Head weight: 5000LBS (2268KG)
- Working width: 87<sup>IN</sup> (220.6<sup>CM</sup>)
- QT100 and abrasive resistant steel

CARBONBITE www.carbonbite.ca Work: 1.403.358.7762 Toll free: 1.866.358.7762 Fax: 1.403.358.7763 Email: sales@carbonbite.ca "FIELD TESTED & DESIGNED FROM THE TOOTH UP" Brought to you by: Beaver Mulching Inc.