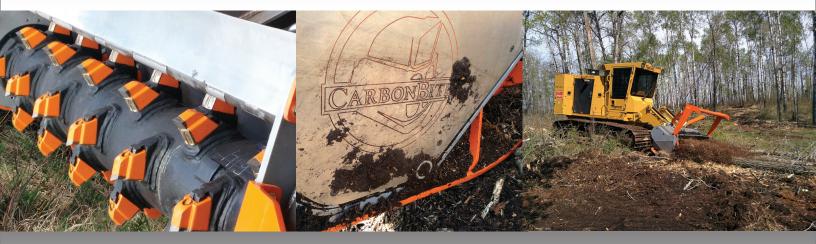

## **CBM 8000 MULCHER HEAD**

- Unsurpassed bolt-less wedge-lock, tungsten -carbide tooth technology
- Triangulated brush bar cylinders
- Removable front debris door with hidden hydraulic cylinder
- Single 250cc variable drive motor
- Standardized extra-large bearings
- Non-slip poly chain drive
- Double or quad debris chain arrangement
- Custom heavy-duty hydraulic motor load adapter

- Head weight: 5000LBS (2268KG)
- Working width: 87<sup>IN</sup> (220.6<sup>CM</sup>)
- QT100 and abrasive resistant steel

CARBONBITE www.carbonbite.ca Work: 1.403.358.7762 Toll free: 1.866.358.7762 Fax: 1.403.358.7763 Email: sales@carbonbite.ca "FIELD TESTED & DESIGNED FROM THE TOOTH UP" Brought to you by: Beaver Mulching Inc.