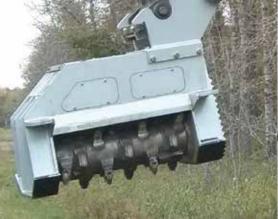

## **CBM 4000 MULCHER HEAD**

- Unsurpassed bolt-less wedge-lock, tungsten -carbide tooth technology
- Easily mounts to any excavator through quick attach or fixed mounting
- Designed to be compatible with the thumb attachment
- Up to a 15 cubic inch drive motor, 6000<sub>PSI</sub> and 132<sub>GPM</sub>
- Standardized extra-large bearings
- Non-slip poly chain drive
- Double debris chain arrangement
- Custom heavy-duty hydraulic motor load adapter

## Specifications:

- Head weight: 4400<sub>LBS</sub> (1995.9<sub>KG</sub>)
- Working width: 43<sub>IN</sub> (109.2<sub>CM</sub>)
- QT100 and abrasive resistant steel

CARBONBITE www.carbonbite.ca Work: 1.403.358.7762 Toll free: 1.866.358.7762 Fax: 1.403.358.7763