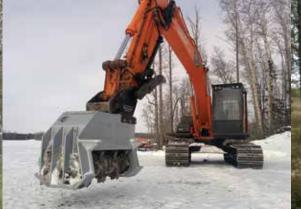

## **CBM 4000 MULCHER HEAD**

- Unsurpassed bolt-less wedge-lock, tungsten -carbide tooth technology
- Easily mounts to any excavator through quick attach or fixed mounting
- Designed to be compatible with the thumb attachment
- Up to a 15 cubic inch drive motor, 6000<sub>PSI</sub> and 132<sub>GPM</sub>
- Standardized extra-large bearings
- Non-slip poly chain drive
- Double debris chain arrangement
- Custom heavy-duty hydraulic motor load adapter

## Specifications:

- Head weight: 4400<sub>LBS</sub> (1995.9<sub>KG</sub>)
- Working width: 43<sub>IN</sub> (109.2<sub>CM</sub>)
- QT100 and abrasive resistant steel

CARBONBITE www.carbonbite.ca Work: 1.403.358.7762 Toll free: 1.866.358.7762 Fax: 1.403.358.7763