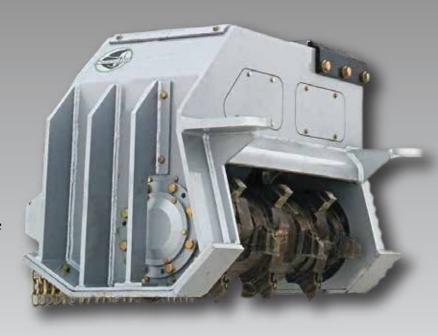

## **CBM 4000 MULCHER HEAD**

- Unsurpassed bolt-less wedge-lock, tungsten -carbide tooth technology
- Easily mounts to any excavator through quick attach or fixed mounting
- Designed to be compatible with the thumb attachment
- Up to a 15 cubic inch drive motor, 6000<sub>PSI</sub> and 132<sub>GPM</sub>
- Standardized extra-large bearings
- Non-slip poly chain drive
- Double debris chain arrangement
- Custom heavy-duty hydraulic motor load adapter

## Specifications:

- Head weight: 4400<sub>LBS</sub> (1995.9<sub>KG</sub>)
- Working width: 43<sub>IN</sub> (109.2<sub>CM</sub>)
- QT100 and abrasive resistant steel

CARBONBITE www.carbonbite.ca Work: 1.403.358.7762 Toll free: 1.866.358.7762 Fax: 1.403.358.7763