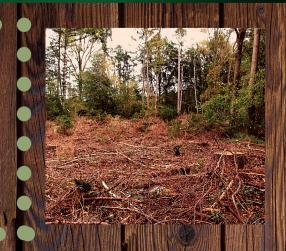

# **CBM 3000 MULCHER HEAD**

## Specifications:

<u>Head weight</u>: 2645 lbs (1199.752 kg) <u>Working width</u>: 97.5 in (247.65 cm)

**High Flow Hydraulics** 

"Field tested and designed from the tooth up"