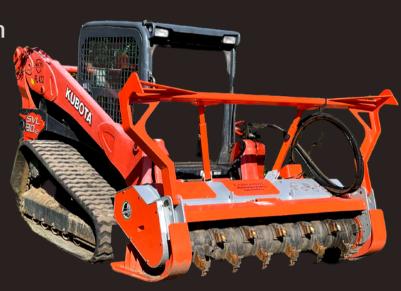

# **CBM 3000 MULCHER HEAD**

#### **CARBONBITE INNOVATIONS**

- Wedge Lock tooth technology: allowing FAST change over from ground engaging tungstencarbide teeth to an axe blade brush tooth
- 2 Speed Drive: Low Gear: Ground Engaging High Gear: Brush Mulching
- Non-slip poly chain drive
- Standardized extra-large bearings

## Specifications:

<u>Head weight</u>: 2645 lbs (1199.752 kg) <u>Working width</u>: 97.5 in (247.65 cm)

**High Flow Hydraulics** 

"Field tested and designed from the tooth up"